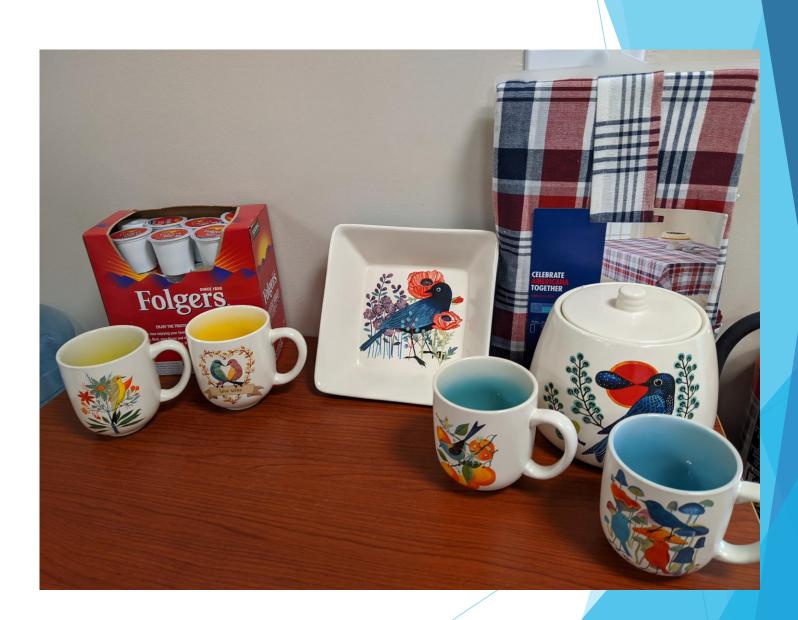

▶ Value \$100

Coffee is for the birds! K-cups, tablecloth, beautiful bird art mugs, serving bowl and cookie jar. Included but not pictured: bag of birdseed

► Value \$75

- Box of Movies! This small contain 12 tickets to Cinemark movies and 12 tickets to Regal Cinemas.
- Value \$192