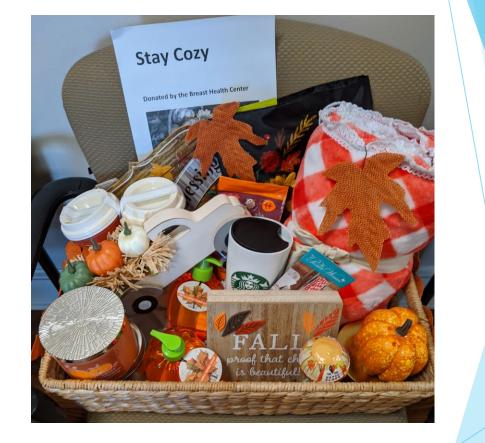

- Cozy up this fall and winter with warm throws and blankets, hot cocoa and coffee mugs, scented candles and everything you need for a welcoming Thanksgiving table.
- Donated by the Breast Center. Value \$100.