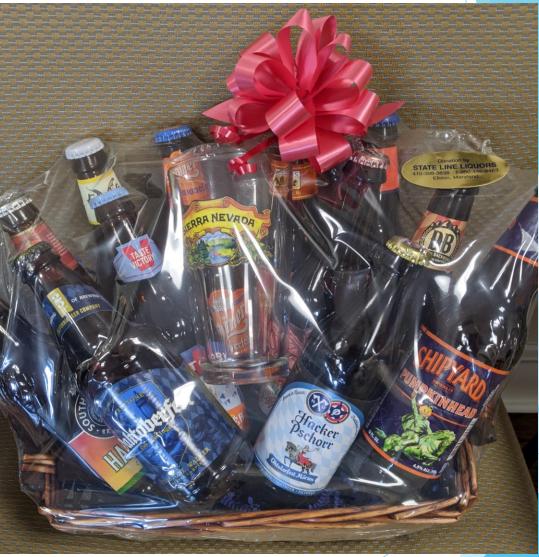

A variety of quality beers from our friends at State Line Liquors donated Bulk Stores. Value \$50