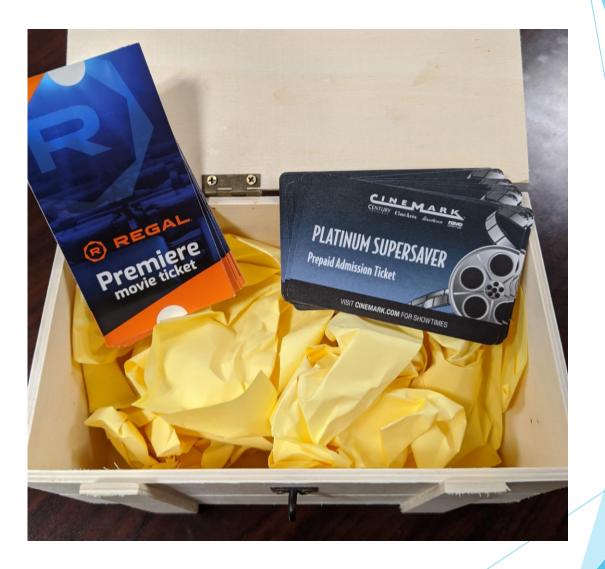

Christmas goodies. Plates, manger animals, cookie plates, tea pot, letters to Santa mailbox signage!

► Value \$75

A crab pot stuffed with a bushel of brain games: crossword puzzles, word search, soduko, and more. Plus eight tickets to Cinemark movies!

▶ Value \$100

Coffee is for the birds! K-cups, tablecloth, beautiful bird art mugs, serving bowl and cookie jar. Included but not pictured: bag of birdseed

► Value \$75

- Box of Movies! This small contain 12 tickets to Cinemark movies and 12 tickets to Regal Cinemas.
- Value \$192