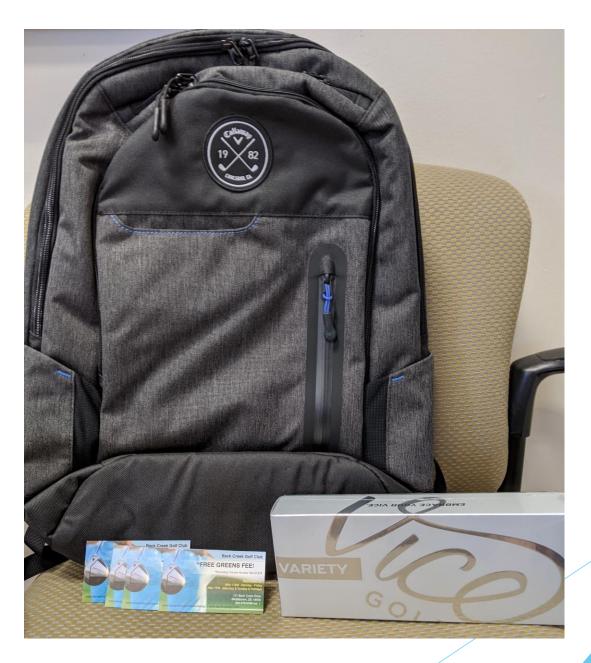

- The Golfer's Back Pack by Callaway Golf, four free greens fees to Back Creek Golf Club (carts not included) and a variety pack of golf balls.
- ▶ Value \$296.

- \$1,800 total value!
- Donated by K. Hunter
- One winner takes everything you see!

#### Approximately Valued at \$1800