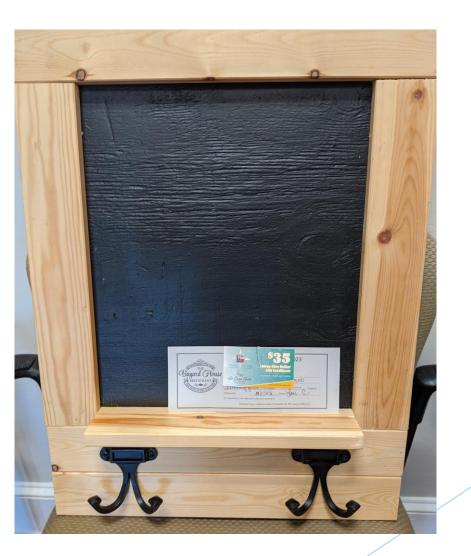

- Handcrafted wood and ceramic coffee/tea set with covers, platter, tea pot, candle and cutting/cheese board.
- Donated by Dutch Home Furniture. Value \$256.00

- Chalkboard Key holder includes \$35 gift card to Chesapeake Inn and \$25 gift card to the Bayard House
- Donated by the Foundation Office. Value \$160.