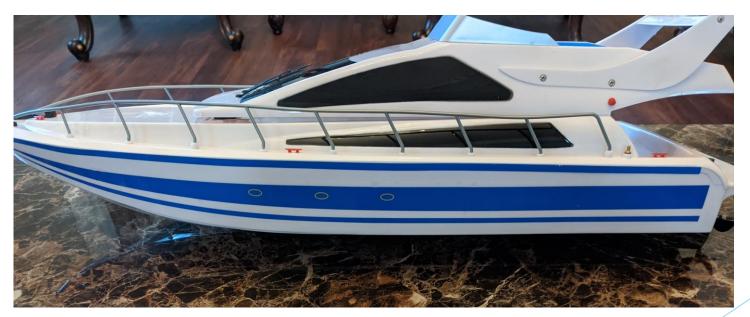

#### Scratch and Sniff

\$225.00 worth of Lotto Scratch offs \$25.00 Hocus Pocus Tumbler \$6.00 Apple Crisp Candle \$256.00 Total

- Remote control yacht! Nearly three feet in length. All accessories included.
- Donated by anonymous.