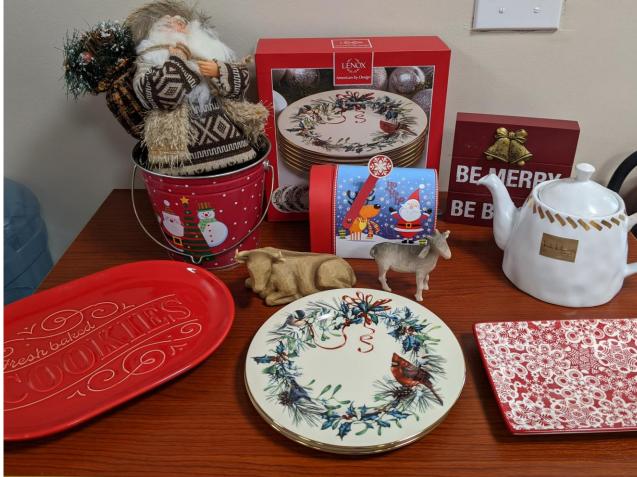

Christmas goodies. Plates, manger animals, cookie plates, tea pot, letters to Santa mailbox signage!

► Value \$75

A crab pot stuffed with a bushel of brain games: crossword puzzles, word search, soduko, and more. Plus eight tickets to Cinemark movies!