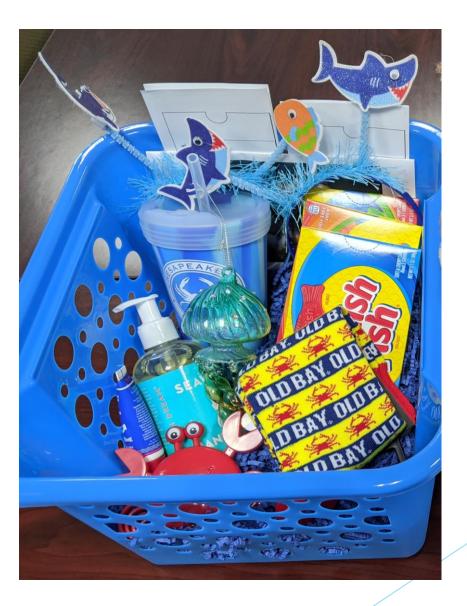

Donated by the Cancer Program. Value \$153.90

#### Day at the Aquarium

Submitted by ChristianaCare, Union Hospital Cancer Program

| 2 National Aquarium Adult Tickets |         |
|-----------------------------------|---------|
| 2 Hational Aquanum Auur Tickets   | \$79.90 |
| Chesapeake Bay Tumbler            | \$20.00 |
| Jellyfish Glass Ornament          | \$16.00 |
| Old Bay socks                     | \$12.00 |
| Seaweed Soap                      | \$11.00 |
| Sea Salt Hand Cream               | \$ 5.00 |
| Wind up Crab                      | \$ 5.00 |
| 2 Fish/Shark Headbands            | \$ 2.00 |
| 3 boxes Swedish Fish              | \$ 3.00 |
|                                   |         |