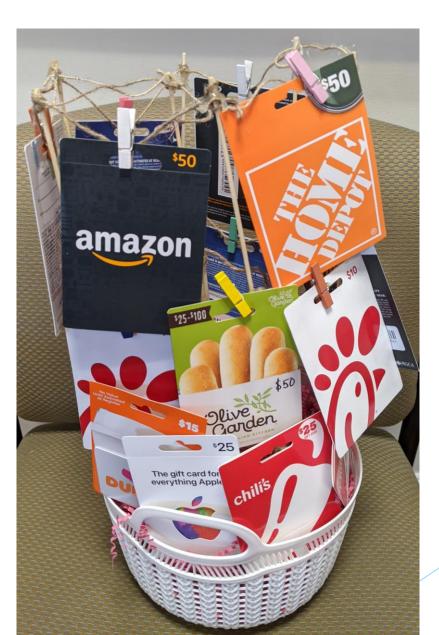

#### Donated by Facilities.

#### GIFT CARDS TOTALING \$695.00 Donated By Facilities Engineering Visa - \$100.00 Amazon - \$150.00 Applebee's - \$50.00 Home Depot - \$50.00 Olive Garden - \$50.00 Apple - \$25.00 Cabela's - \$25.00 Kohis - \$50.00 Target - \$50.00 Chilis - \$50.00 Cracker Barrel - \$25.00 Chipotle - \$20.00 Dunkin -\$15.00 Starbucks - \$15.00 Chick-Fil-A - \$20.00