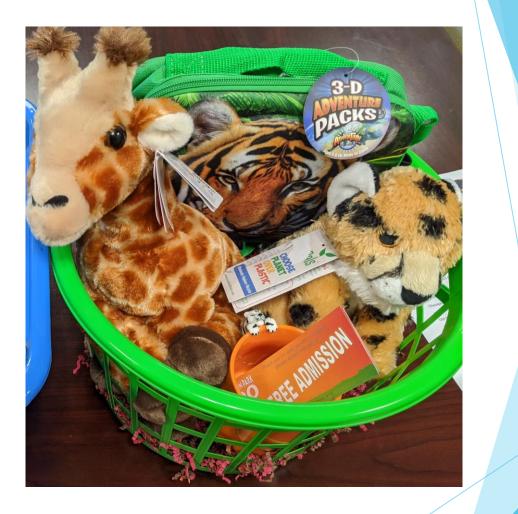

Donated by the Cancer Program. Value \$100

#### Day at the Zoo!

- Four free admissions to Plumpton Park Zoo
- 3-D Zoo Adventure pack
- Coffee mug
- Animal stuffies

Donated by Bulk Stores