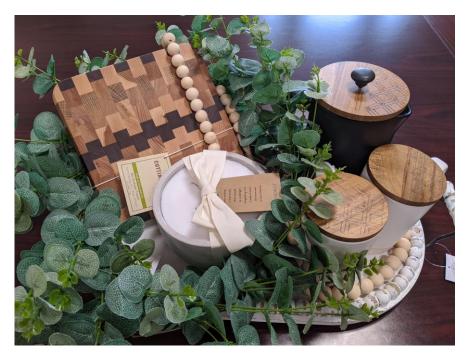

- Handcrafted wood and ceramic coffee/tea set with covers, platter, tea pot, candle and cutting/cheese board.
- Donated by Dutch Home Furniture. Value \$256.00

- Chalkboard Key holder includes \$35 gift card to Chesapeake Inn and \$25 gift card to the Bayard House
- Donated by the Foundation Office. Value \$160.