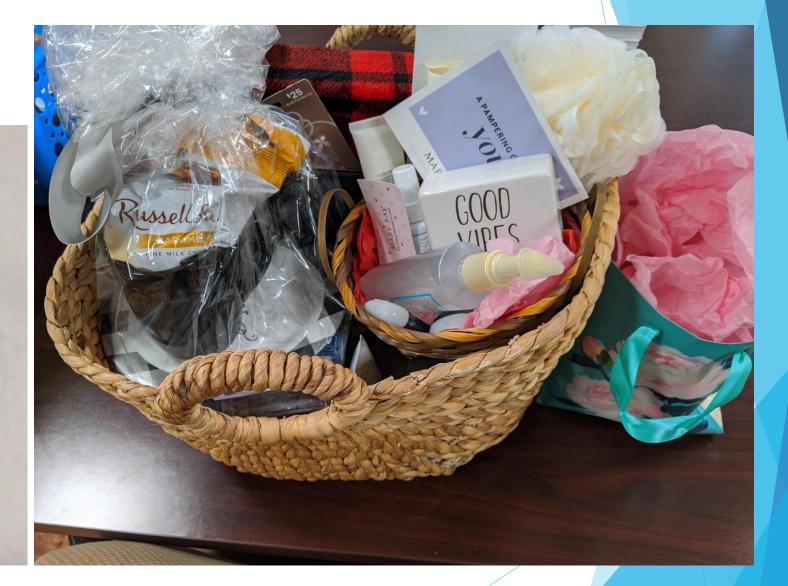

#### **Basket of Hope** entitled "SELF CARE" \$335 VALUE list of items/prices Ikea Basket \$20 Red plaid fleece blanket \$12 Good vibes sign \$8 Mary kay hand basket \$54 Bath and body work stress relief candle \$24 Bath and body work bath set \$34 Scentsy gift set \$32 Visa gift card \$25 State line liquors gift cert. \$25 Fabolous footcare bath set \$30 Olay facial cleanser wipes \$14 Aromatherapy diffuser \$25 Essential oils gift set \$20 Chocolate love mugset \$12