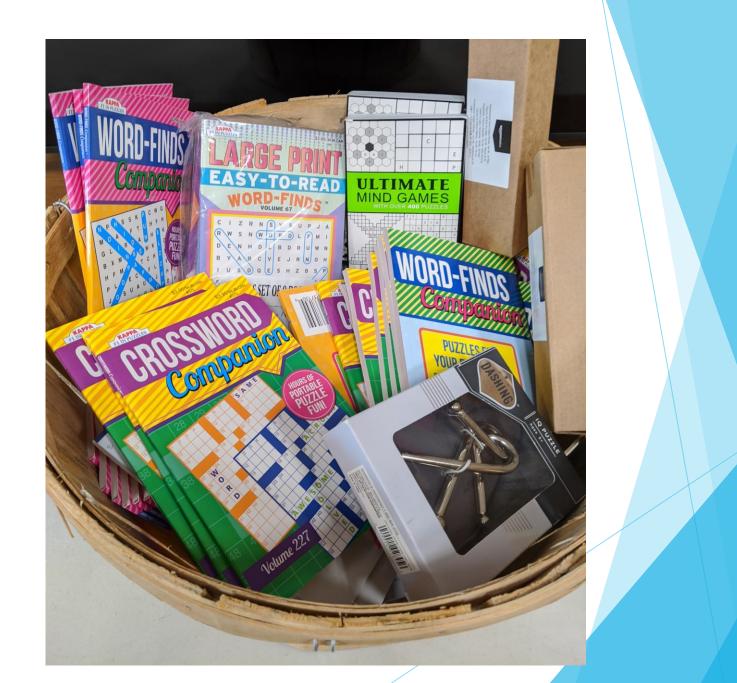

Christmas goodies. Plates, manger animals, cookie plates, tea pot, letters to Santa mailbox signage!

► Value \$75

A crab pot stuffed with a bushel of brain games: crossword puzzles, word search, soduko, and more. Plus eight tickets to Cinemark movies!